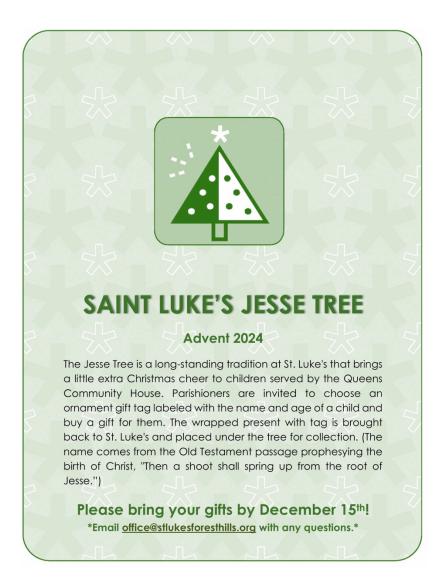

#### JESSE TREE

Parishioners are invited to take an ornament off the Jesse Tree to provide a Christmas present for one of the children and young adults served by the Queens Community House. All wrapped presents (with gift tags) are due by December 15<sup>th</sup>!