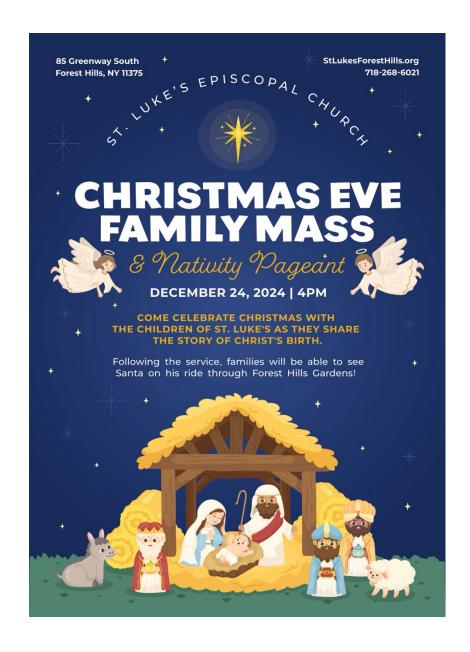

#### ST. LUKE'S FAMILY MASS & CHRISTMAS PAGEANT

Father Bo and the Education Committee are planning a Christmas Eve service at 4pm with a Christmas Pageant, where the story of the birth of Jesus will be acted out. We are seeking additional children/youth to participate, as well as adult volunteers to help with the pageant and/or the service. Contact Emily Taylor (<a href="mailto:erwtaylor@gmail.com">erwtaylor@gmail.com</a>) for details.

# Tuesday, December 24th

4pm Family Mass & Christmas Pageant 10:00pm Feast of the Nativity Festival Eucharist